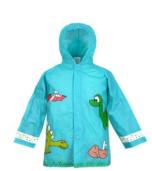

School T-Shirt for Fridays and on School Field Trips. (\$12.00 Sold at school office by PTA)

I child raincoat to be kept inside bookbag

Sneakers with Velcro snap or permanent laces that do not come untied, please.