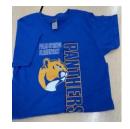

School T-Shirt for Fridays and on School Field Trips. (\$12.00 Sold at school office by PTA)

I child raincoat to be kept inside bookbag

Sneakers with Velcro snap or permanent laces that do not come untied, please.