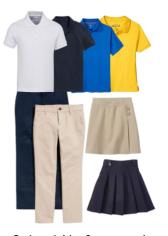

optional

Baby pillow with pillowcase

Small thin navy blue or other color sweater to be placed inside bookbag

School Uniform to be worn everyday. Shirts: White, Navy Blue, Royal Blue, and Yellow Gold Pants and Skirts: Navy Blue and Khaki